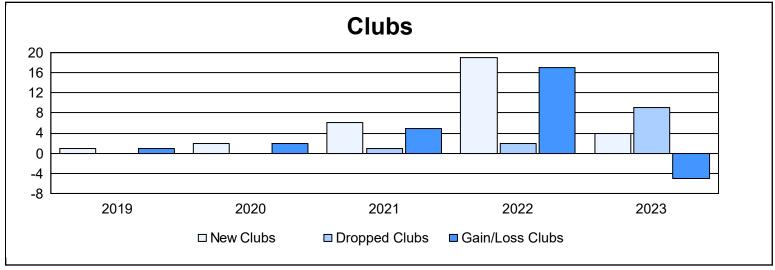

District 324 I As of June 2023 Cumulative

| Year      | New<br>Clubs | Dropped<br>Clubs | Gain/<br>Loss<br>Clubs | New<br>Members | Charter<br>Members | Reinstate<br>Members | Transfer<br>Members | Total<br>Member<br>Added | Total<br>Members<br>Dropped | Gain/<br>Loss<br>Members |
|-----------|--------------|------------------|------------------------|----------------|--------------------|----------------------|---------------------|--------------------------|-----------------------------|--------------------------|
| 2018-2019 | 1            | 0                | 1                      | 193            | 47                 | 27                   | 19                  | 286                      | 364                         | -78                      |
| 2019-2020 | 2            | 0                | 2                      | 238            | 43                 | 11                   | 4                   | 296                      | 349                         | -53                      |
| 2020-2021 | 6            | 1                | 5                      | 290            | 172                | 15                   | 4                   | 481                      | 391                         | 90                       |
| 2021-2022 | 19           | 2                | 17                     | 300            | 443                | 34                   | 10                  | 787                      | 460                         | 327                      |
| 2022-2023 | 4            | 9                | -5                     | 215            | 120                | 31                   | 6                   | 372                      | 523                         | -151                     |
| Average   | 6            | 2                | 4                      | 247            | 165                | 24                   | 9                   | 444                      | 417                         | 27                       |