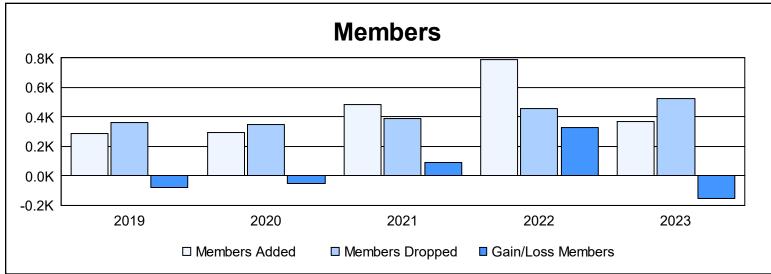

District 324 I As of June 2023 Cumulative

| Year      | New<br>Clubs | Dropped<br>Clubs | Gain/<br>Loss<br>Clubs | New<br>Members | Charter<br>Members | Reinstate<br>Members | Transfer<br>Members | Total<br>Member<br>Added | Total<br>Members<br>Dropped | Gain/<br>Loss<br>Members |
|-----------|--------------|------------------|------------------------|----------------|--------------------|----------------------|---------------------|--------------------------|-----------------------------|--------------------------|
| 2018-2019 | 1            | 0                | 1                      | 193            | 47                 | 27                   | 19                  | 286                      | 364                         | -78                      |
| 2019-2020 | 2            | 0                | 2                      | 238            | 43                 | 11                   | 4                   | 296                      | 349                         | -53                      |
| 2020-2021 | 6            | 1                | 5                      | 290            | 172                | 15                   | 4                   | 481                      | 391                         | 90                       |
| 2021-2022 | 19           | 2                | 17                     | 300            | 443                | 34                   | 10                  | 787                      | 460                         | 327                      |
| 2022-2023 | 4            | 9                | -5                     | 215            | 120                | 31                   | 6                   | 372                      | 523                         | -151                     |
| Average   | 6            | 2                | 4                      | 247            | 165                | 24                   | 9                   | 444                      | 417                         | 27                       |